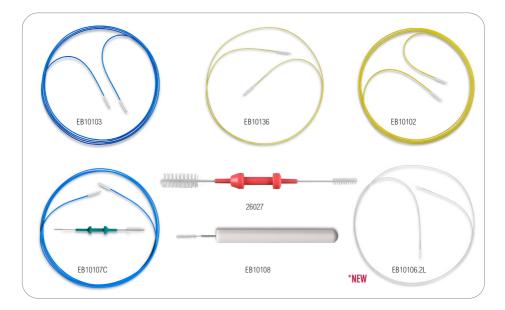

## ENDOSCOPE CLEANING BRUSHES

|      | REF        | DESCRIPTION                                                                              | BRISTLE      | WORKING LENGTH | LENGTH | QTY     |
|------|------------|------------------------------------------------------------------------------------------|--------------|----------------|--------|---------|
|      | EB10103    | Double-Ended Brush                                                                       | 6.0mm        | 2.8mm          | 2500mm | 50 pcs  |
|      | EB10103.3  | Triple-Cleaning Brush                                                                    | 6.0mm        | 2.8mm          | 2500mm | 50 pcs  |
|      | EB10136    | Double-Ended Brush (Broncho)                                                             | 3.0mm        | 1.4mm          | 1200mm | 100 pcs |
|      | EB10102    | Double-Ended Brush                                                                       | 3.0mm        | 2.0mm          | 2500mm | 50 pcs  |
|      | EB10104    | Double-Ended Brush with Handle                                                           | 5.0/10mm     | 2.8 - 4.2mm    | 2300mm | 25 pcs  |
|      | EB10100    | Double-Ended Brush                                                                       | 5.0/10mm     | 2.8 - 4.2mm    | 2500mm | 50 pcs  |
|      | REF        | ASSORTMENT                                                                               |              |                |        | QTY     |
|      | EB10107C   | Brush Kit - Colonoscope (incl. Double-Ended Brush EB10103 & Channel<br>Brush)            |              |                |        | 50 kit  |
|      | EB10107G   | Brush Kit - Gastroscope (incl. Double-Ended Brush EB10102 & Channel Brush)               |              |                |        | 50 kit  |
|      | EB10103.3C | 10103.3C Brush Kit - Colonoscope (incl. Triple-Cleaning Brush EB10103.3 & Channel Brush) |              |                |        |         |
|      | REF        | DESCRIPTION                                                                              | BRISTLE      | WORKING LENGTH | LENGTH | QTY     |
|      | EB10105    | Pipe Cleaner, Double Ended                                                               | 5.0mm        | 2,8 - 4.2mm    | 2300mm | 50 pcs  |
|      | EB10106    | Cleaning Brush - Broncho                                                                 | 2.0mm        | 1.2mm          | 1200mm | 50 pcs  |
| *NEW | EB10106.2L | Cleaning Brush - Broncho                                                                 | 2.0mm        | 1.2mm          | 2300mm | 100 pcs |
|      | EB10108    | Albarran Entrance Brush                                                                  | 2.3mm        |                | 13mm   | 100 pcs |
|      | 26027      | Disposable valve cleaning brush                                                          | 5.2 / 11.0mm |                | 156mm  | 100 pcs |